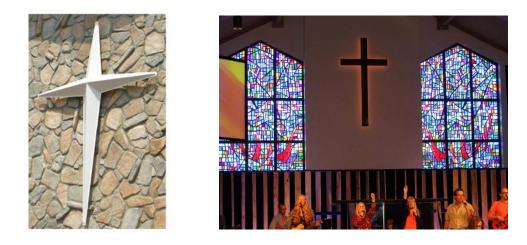

## **Wall Cross Models**

2022

Wall Cross Link

Piedmont Composites and Tooling manufactures beautiful fiberglass wall crosses. Our crosses are made of the same durable material as our steeples, which makes them perfect for indoor or outdoor use. We manufacture 6 different models to choose from as well as 2 styles (star or square) for each model. We use white as our standard color; however, we can add gold, copper, or a custom color for an additional fee. Having them LED backlit adds a glorious effect that all will enjoy!