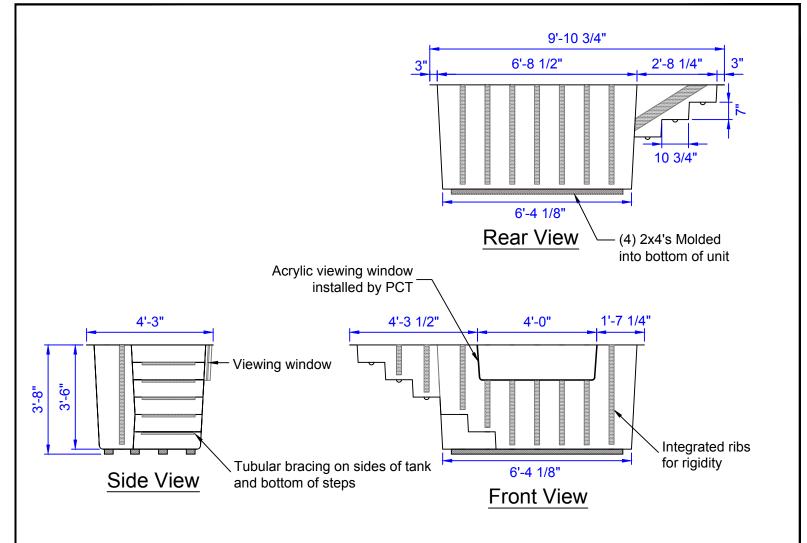

Two recessed drain locations molded into baptistery for versatile but simple

Baptistery Data
Overall Width = 4'-3"
Overall Length = 9'-10 3/4"
Overall Height = 3'-8"
Overall Depth = 3'-6"
Unit Weight = 325 lbs.
Water Capacity = 525 Gallons
Recommended Heater:
PBH 11000 Heater System
Optional Heater:
PBH 5500 Heater Systems

Available Colors
Blue
White
Aqua

Slip resistant surface on steps and bottom of tank

9'-10 3/4"

1/2" Acrylic viewing window standard on this side

Top View

Beige

Note: Color samples available at customers request