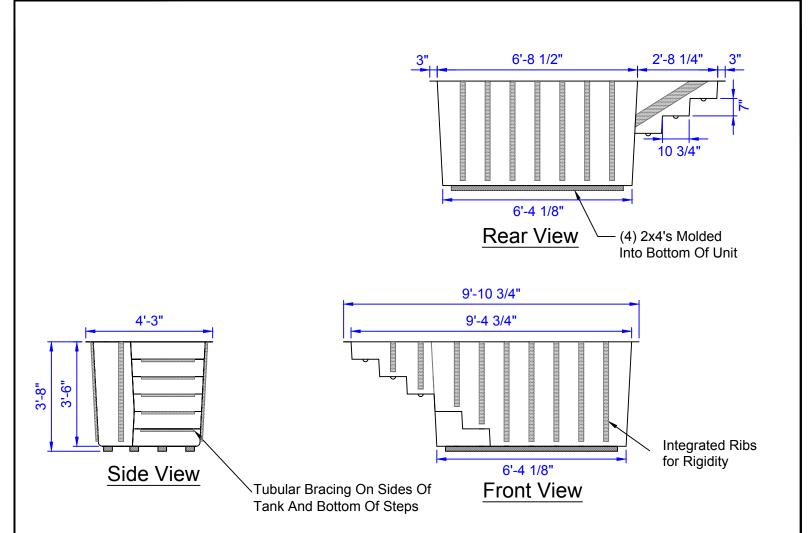

Two recessed drain locations molded into baptistery for versatile but simple

Baptistery Data
Overall Width = 4'-3"
Overall Length = 9'-10 3/4"
Overall Height = 3'-8"
Overall Depth = 3'-6"
Unit Weight = 325 lbs.
Water Capacity = 525 Gallons
Recommended Heater:
PBH 1100 Heater System
Optional Heater:
PBH 5500 Heater System
Available Colors
Blue
White
Aqua

Slip Resistant Surface on Steps and Bottom of Tank

Top View

Note: Color samples available at customers request

Beige

33 Lewittes Rd. Taylorsville, NC 28681 Phone: 828-632-8883

Fax: 828-632-5585 www.piedmontcomposites.com