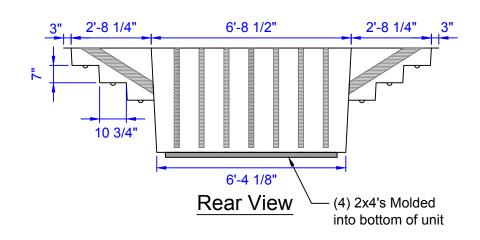

Two recessed drain locations molded into baptistery for versatile but simple

**Baptistery Data** Overall Width = 4'-3" Overall Length =12'-7" Overall Height = 3'-8" Overall Depth = 3'-6" Unit Weight = 350 lbs. Water Capacity = 575 Gallons Recommended Heater: PBH 11000 Heater System Optional Heater: PBH 5500 Heater System Available Colors Blue White [ Aqua Beige Note: Color samples available