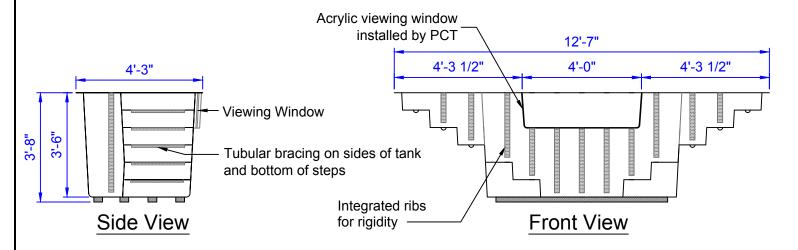

Two recessed drain locations molded into baptistery for versatile but simple

**Baptistery Data** Overall Width = 4'-3" Overall Length =12'-7" Overall Height = 3'-8" Overall Depth = 3'-6" Unit Weight = 350 lbs. Water Capacity = 575 Gallons Recommended Heater: PBH 11000 Heater System Optional Heater: PBH 5500 Heater System Available Colors Blue White [ Aqua Beige Note: Color samples available

at customers request

le but simple installation.

12'-7"

Slip resistant surface on steps and bottom of tank

Top View

1/2" Acrylic viewing window standard on this side.

33 Lewittes Rd. Taylorsville, NC 28681 Phone: 828-632-8883