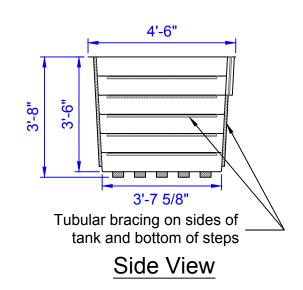

Top View

Two recessed drain locations molded into baptistery for versatile but simple installation.

11'-0 1/2"

Slip resistant surface on

1/2" Acrylic viewing window

**Baptistery Data** Overall Width = 4'-6" Overall Length =11'-0 1/2" Overall Height = 3'-8" Overall Depth = 3'-6" Unit Weight = 325 lbs. Water Capacity = 775 Gallons Recommended Heater: PBH 11000 Heater System Optional Heater: PBH 5500 Heater System **Available Colors** Blue White □ Aqua Beige Note: Color samples available at customers request

steps and bottom of tank

standard on front of unit.

33 Lewittes Rd. Taylorsville, NC 28681 Phone: 828-632-8883

Fax: 828-632-5585 www.piedmontcomposites.com