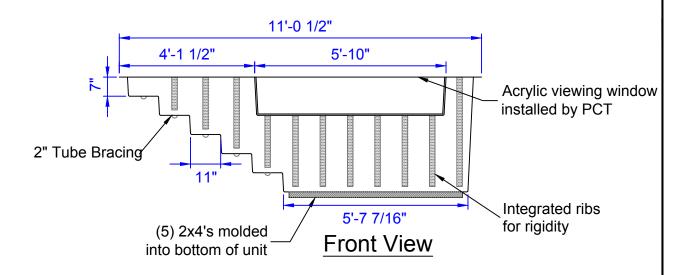

Top View

Two recessed drain locations molded into baptistery for versatile but simple installation.

11'-0 1/2"

Slip resistant surface on

1/2" Acrylic viewing window

**Baptistery Data** Overall Width = 4'-6" Overall Length =11'-0 1/2" Overall Height = 3'-8" Overall Depth = 3'-6" Unit Weight = 325 lbs. Water Capacity = 775 Gallons Recommended Heater: PBH 11000 Heater System Optional Heater: PBH 5500 Heater System **Available Colors** Blue White □ Aqua Beige Note: Color samples available at customers request