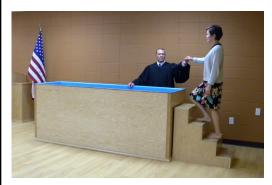

## Model 11—Portable Baptistry

**Options** 

- Oak Cabinet
- Maple Cabinet
- Clear Finished Cabinet
- Communion Front
- Lectern
- Fill / Drain Hose
- PBH Mini Heater
- Pre-Plumbed Heater

The model 11 is a larger version of our popular portable baptistery line. The molded fiberglass internal steps allow for easier entry and exit of the baptistery.

Shown with optional Lectern, Communion Front, & Finished Oak Cabinet

Uses Only 210 Gallons Of Water

<u>Dimensions</u>
102" Side to Side
41" Tall
33" Front to Back