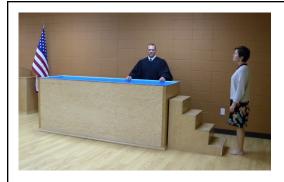

## Model 11—Portable Baptistry

**Options** 

- Oak Cabinet
- Maple Cabinet
- Clear Finished Cabinet
- Communion Front
- Lectern
- Fill / Drain Hose
- PBH Mini Heater
- Pre-Plumbed Heater

The model 11 is a larger version of our popular portable baptistery line. The molded fiberglass internal steps allow for easier entry and exit of the baptistery.

Shown with optional Lectern, Communion Front, & Finished Oak Cabinet

Uses Only 210 Gallons Of Water

<u>Dimensions</u>
102" Side to Side
41" Tall
33" Front to Back