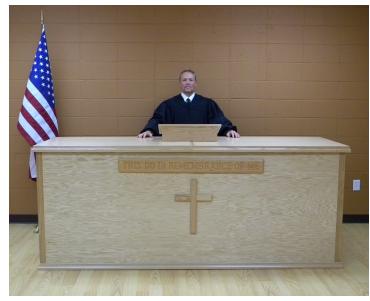

## **Standard Features**

- Fiberglass Tank
- Unfinished Wooden Cabinet
- External Steps—Wooden
- Internal Steps—Fiberglass
- Lid (2 Piece)
- Drain
- Cabinet Cross
- Triple Connection Corners

www.piedmontcomposites.com