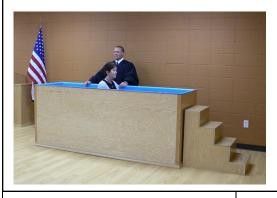

## Model 11—Portable Baptistry

**Options** 

- Oak Cabinet
- Maple Cabinet
- Clear Finished Cabinet
- Communion Front
- Lectern
- Fill / Drain Hose
- PBH Mini Heater
- Pre-Plumbed Heater

The model 11 is a larger version of our popular portable baptistery line. The molded fiberglass internal steps allow for easier entry and exit of the baptistery.

Shown with optional Lectern, Communion Front, & Finished Oak Cabinet

Uses Only 210 Gallons Of Water

<u>Dimensions</u>
102" Side to Side
41" Tall
33" Front to Back