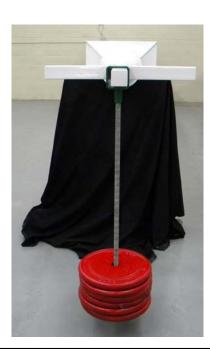

## Cross Tested with over 160 Lbs. of weight !!!

Note: Test was performed with a production steeple and not a "special test Steeple".

Horizontal Flex Test

Twist Test Note: Weight is on extreme end of arm

After weight was removed the cross returned to its normal position with NO Permanent Altering from the Original Position

Non—PCT cross shown that rotated 30° and twisted 15° less than 6 months after installation