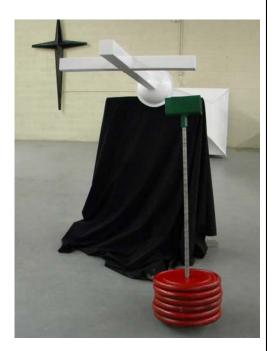

## Cross Tested with over 160 Lbs. of weight !!!

Note: Test was performed with a production steeple and not a "special test Steeple".

Horizontal Flex Test

Twist Test Note: Weight is on extreme end of arm

After weight was removed the cross returned to its normal position with NO Permanent Altering from the Original Position

Non—PCT cross shown that rotated 30° and twisted 15° less than 6 months after installation