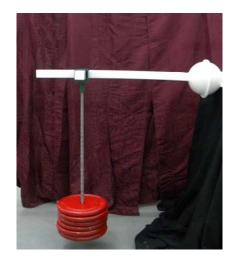

## Cross Tested with over 160 Lbs. of weight !!!

Note: Test was performed with a production steeple and not a "special test Steeple".

Horizontal Flex Test

Twist Test Note: Weight is on extreme end of arm