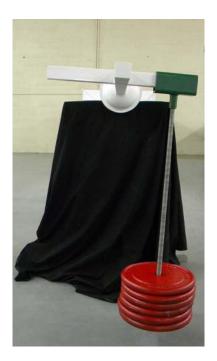

## Cross Tested with over 160 Lbs. of weight !!!

Note: Test was performed with a production steeple and not a "special test Steeple".

Horizontal Flex Test

Twist Test Note: Weight is on extreme end of arm