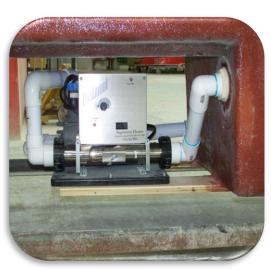

Over 40 years of Pre-Plumbing Experience

Typical Installation on a Portable Baptistery

Typical installation on a Standard Baptistery

E-Z Fill System (Standard Baptisteries only)

Installed Triple Seal Window