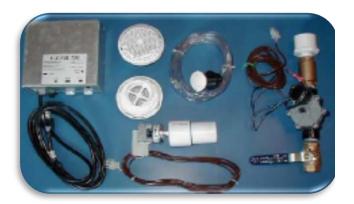

Over 40 years of Pre-Plumbing Experience

Typical Installation on a Portable Baptistery

Typical installation on a Standard Baptistery

E-Z Fill System (Standard Baptisteries only)

Installed Triple Seal Window