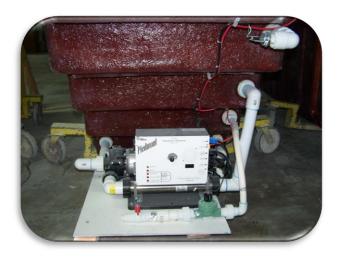

Over 40 years of Pre-Plumbing Experience

Typical Installation on a Portable Baptistery

Typical installation on a Standard Baptistery

E-Z Fill System (Standard Baptisteries only)

Installed Triple Seal Window