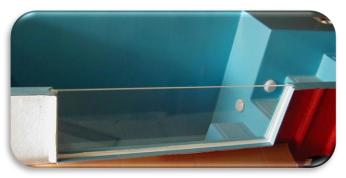

Over 40 years of Pre-Plumbing Experience

Typical Installation on a Portable Baptistery

Typical installation on a Standard Baptistery

E-Z Fill System (Standard Baptisteries only)

Installed Triple Seal Window